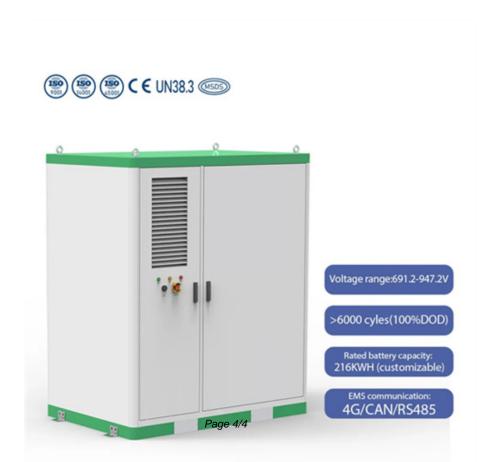

## Boostli energy storage module communication protocol

BoostLi ESM-4850A1 Datasheet Features Introduction Specifications ESM-4850A1 is an energy storage module based on innovative Li-ion technology. It is especially designed for telecom sites with advanced features: long lifespan, wide range of charging voltage, fast charging, intelligent management, and software anti-theft. ESM-4850A1 can be

Inside an ESM, an energy storage management unit (ESMU) monitors the status of temperature, current, and voltage, provides protection against overvoltage, undervoltage, overcurrent, short circuit, overtemperature, and undertemperature, and reports the ESM running status and alarm information through a communications port that supports both the ...