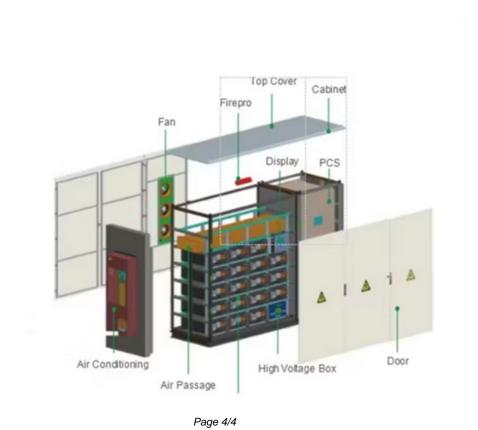

Battery energy storage system container, containerised energy storage system, fire fighting system Extinguishing the fire in the early stage ensures the safety of the energy storage container. At the same time, considering the processing method of the collected signals, to increase the number of audible and visual alarms and arrange them in ...